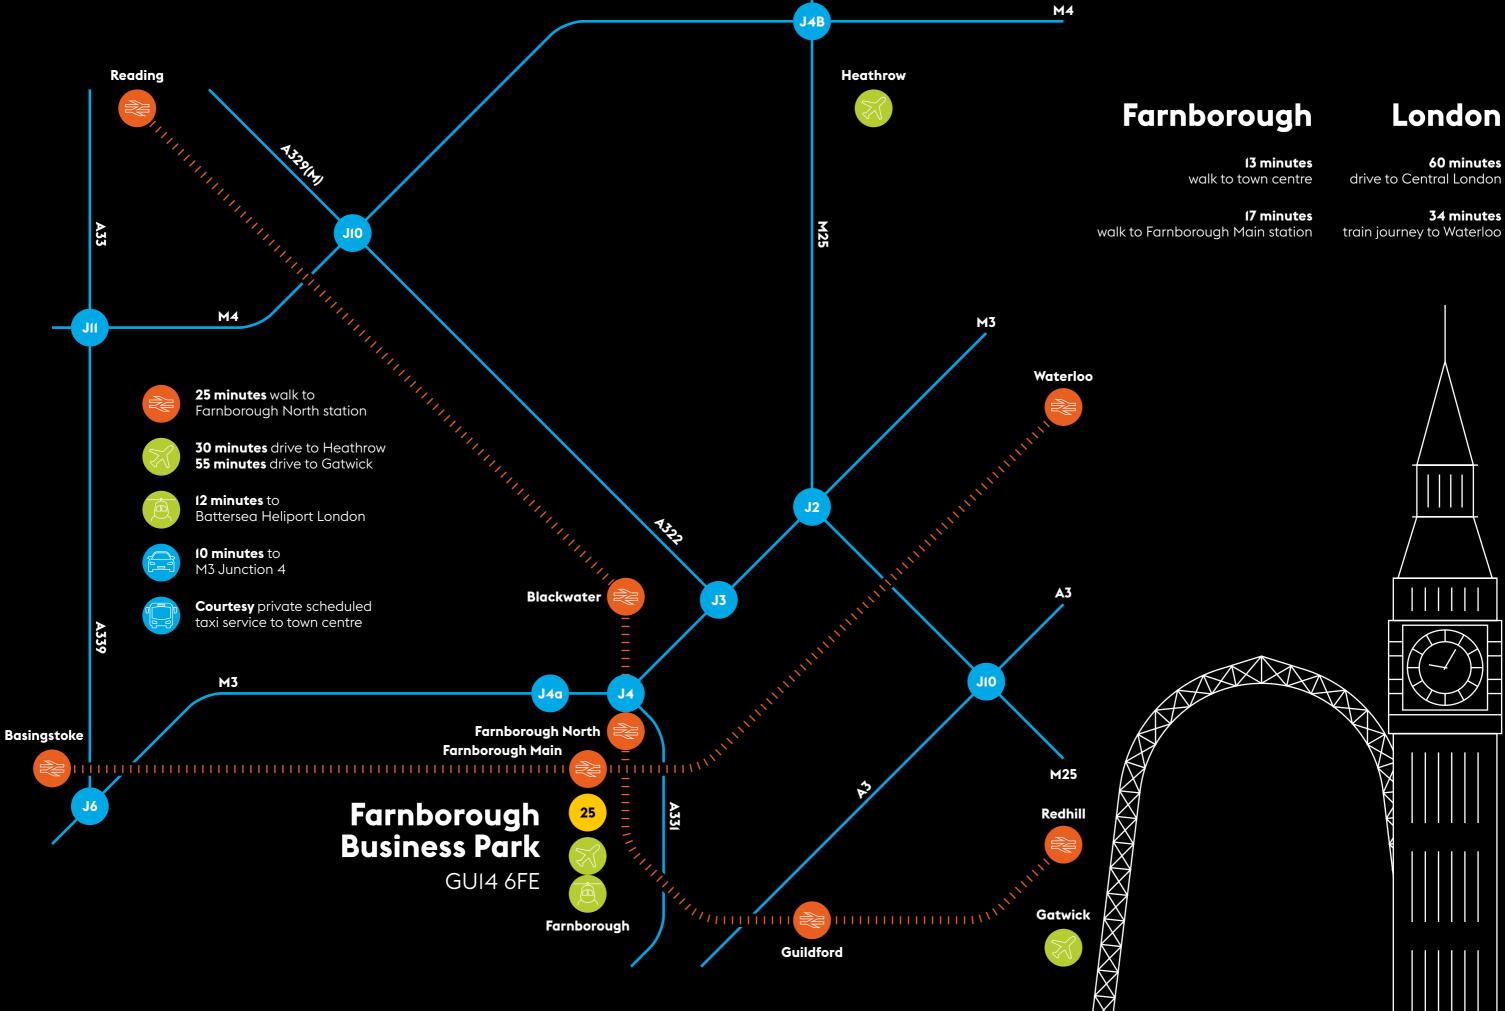

#### CHOOSE LOCATION

Farnborough Business Park is just minutes from the M3, one mile from the national rail network and only 30 minutes from Heathrow Airport. The UK's premier business jet airport is right next door.