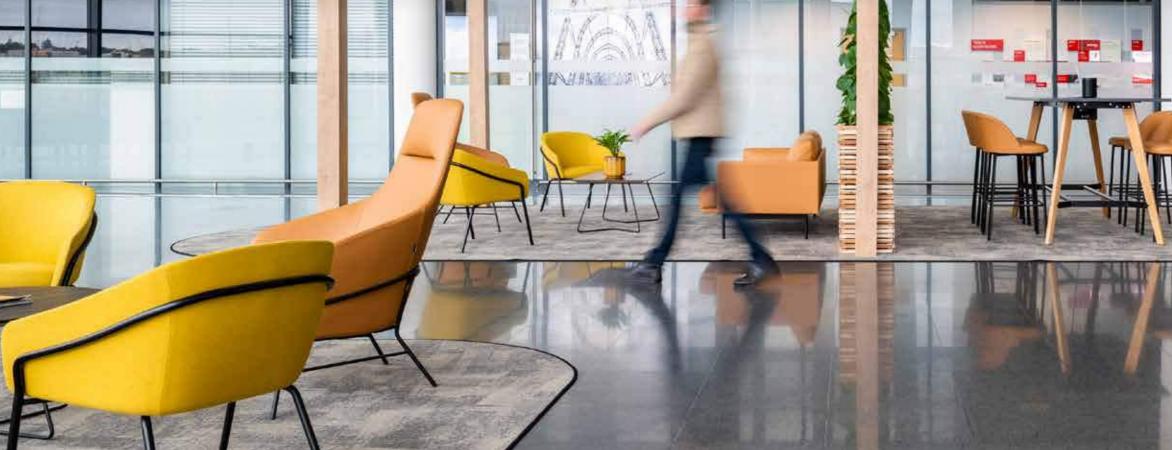

# **CHOOSE SPECIFICATION**

Quadruple height atrium reception

Two passenger lifts

Free TopBrewer coffee machine in atrium and fresh food vending machine

Raised access to floor with 200mm void

Suspended ceiling with LED lighting

Air conditioning

Informal meeting area in the atrium

Car parking ratio of I:250 sq ft

Shower facilities

Bike racks