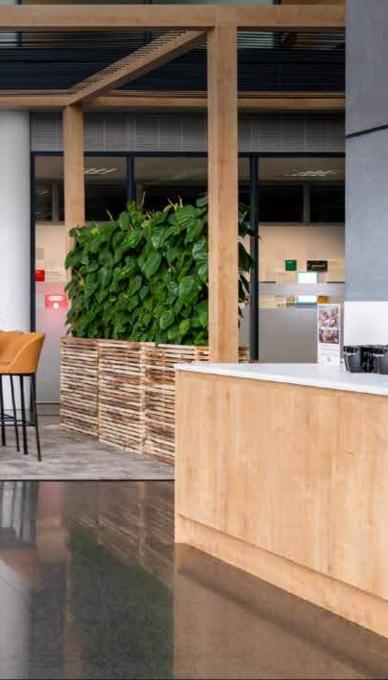

# **CHOOSE SPECIFICATION**

Quadruple height atrium reception

Two passenger lifts

Free TopBrewer coffee machine in atrium and fresh food vending machine

Raised access to floor with 200mm void

Suspended ceiling with LED lighting

Air conditioning

Informal meeting area in the atrium

Car parking ratio of I:250 sq ft

Shower facilities

Bike racks