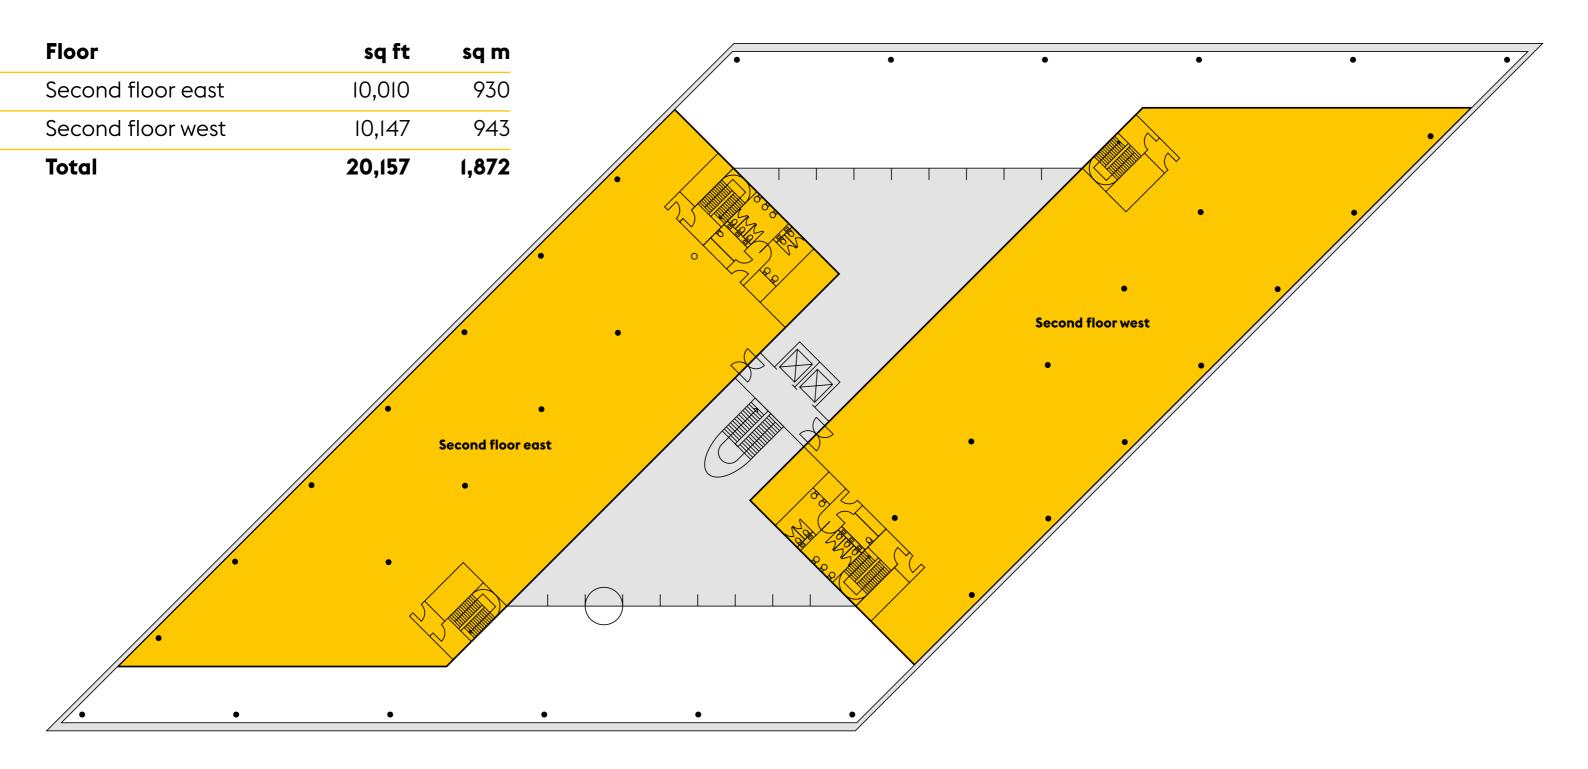

**Templer Avenue** 

10,010 sq ft to 20,157 sq ft across two suites Grade A office space

farnboroughbusinesspark.co.uk

25 Templer Avenue is a landmark Norman Foster designed HQ building located on the main road of Farnborough Business Park with views over the airport.

-



### CHOOSE THE VIEW





#### CHOOSE YOUR SPACE



# **CHOOSE SPECIFICATION**





Quadruple height atrium reception



Two passenger lifts



Free TopBrewer coffee machine in atrium and fresh food vending machine



Raised access to floor with 200mm void



Suspended ceiling with LED lighting



Air conditioning



Informal meeting area in the atrium



Car parking ratio of I:250 sq ft





Shower facilities



Bike racks



## CHOOSE WELL

#### THE FIRST **FITWEL 3-STAR CERTIFIED** BUSINESS PARK IN THE WORLD **\*\*\***







#### CHOOSE THE FUTURE

Successful business is about more than the bottom line. We share your commitment to environmental responsibility and corporate sustainability. We pursue the highest standards of eco-efficiency, biodiversity support and impact reduction across our portfolio, so our actions can support your c