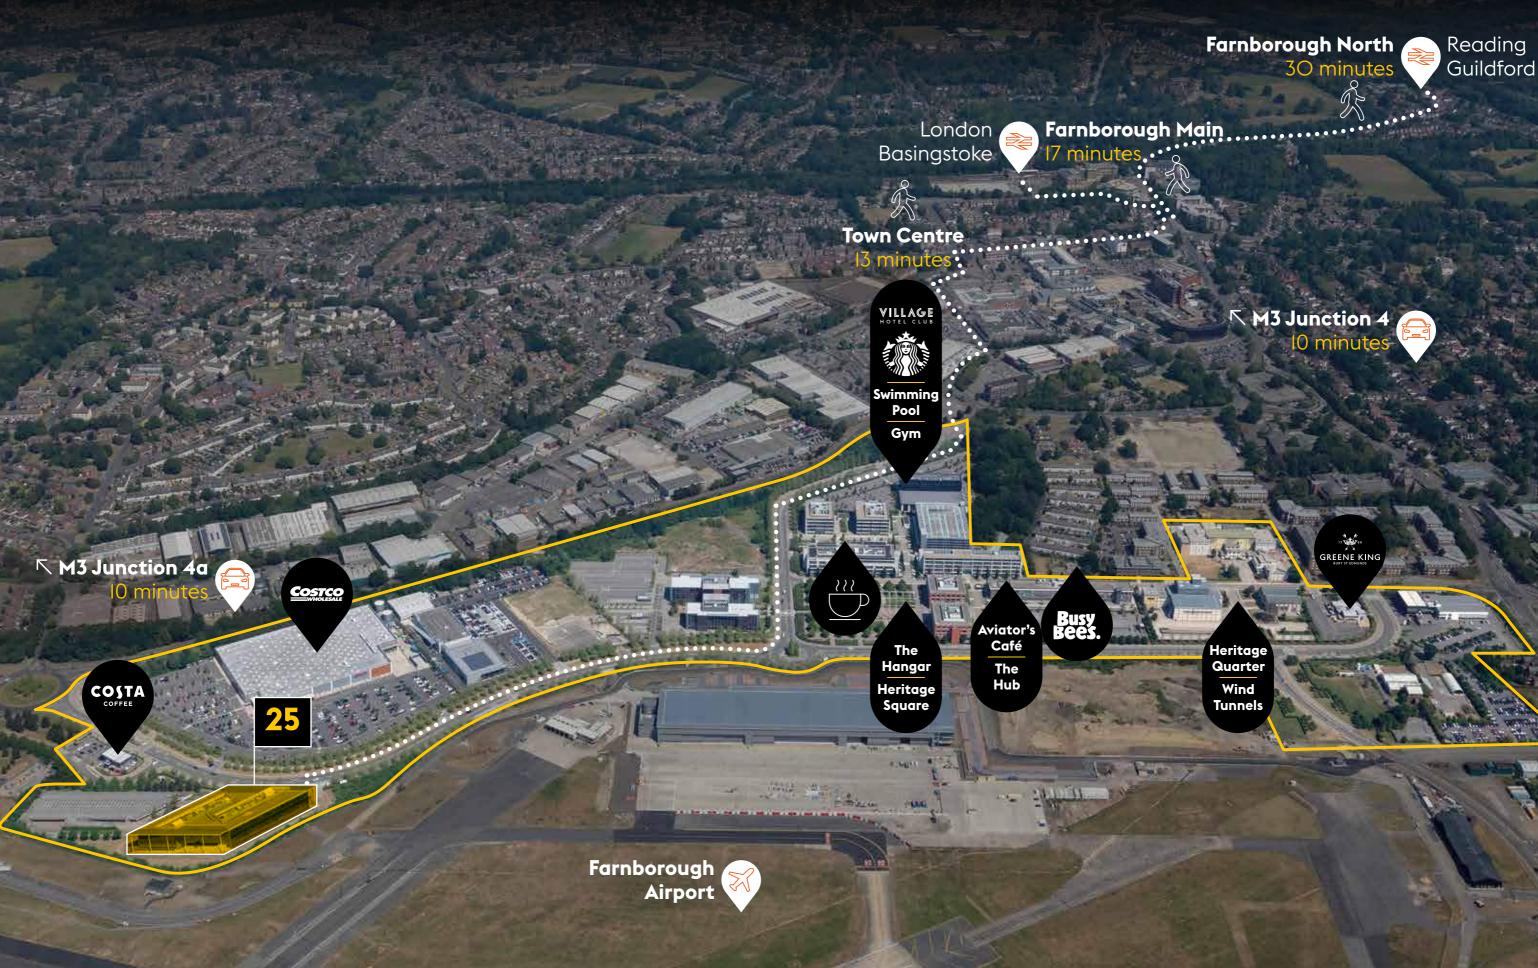

#### CHOOSE LOCATION

Farnborough Business Park is just minutes from the M3, one mile from the national rail network and only 30 minutes from Heathrow Airport. The UK's premier business jet airport is right next door.