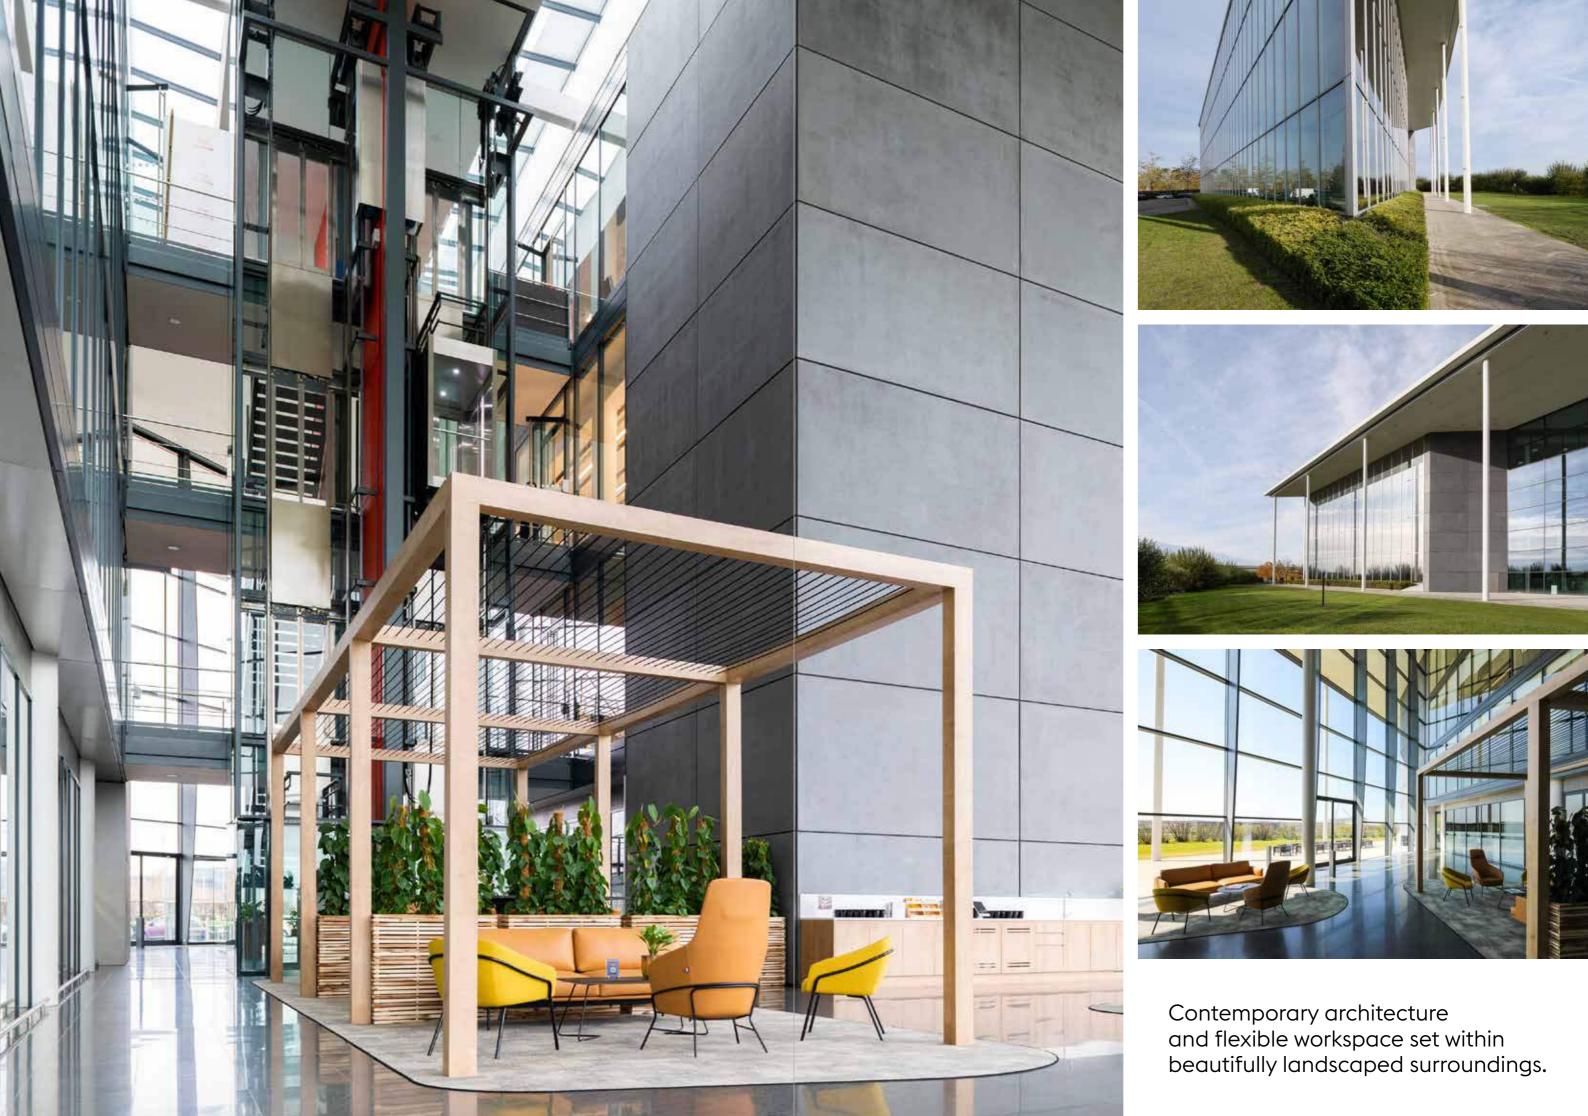

**Templer Avenue** 

10,010 sq ft to 20,157 sq ft across two suites Grade A office space

farnboroughbusinesspark.co.uk

25 Templer Avenue is a landmark Norman Foster designed HQ building located on the main road of Farnborough Business Park with views over the airport.

# **CHOOSE SPECIFICATION**

Quadruple height atrium reception

Two passenger lifts

Free TopBrewer coffee machine in atrium and fresh food vending machine

Raised access to floor with 200mm void

Suspended ceiling with LED lighting

Air conditioning

Informal meeting area in the atrium

Car parking ratio of I:250 sq ft

Shower facilities

Bike racks