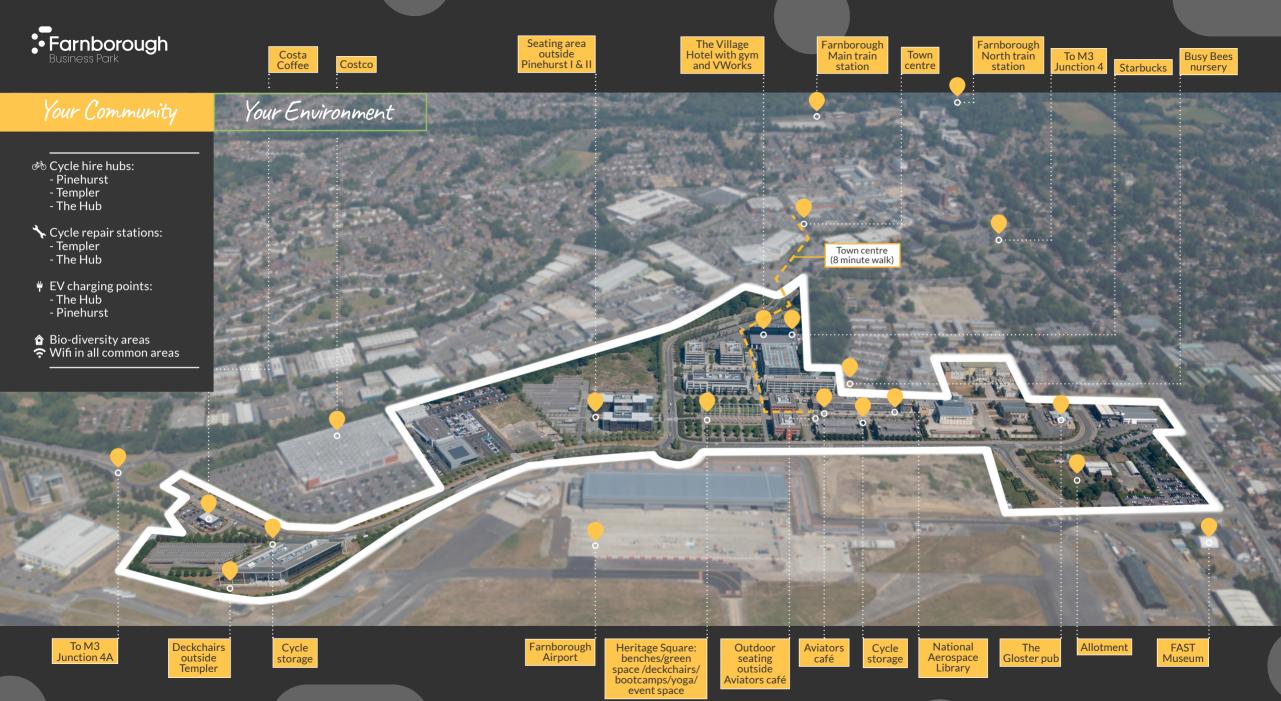

Headgerow has been cut back and an inner hedgerow created for a wildlife corridor

with rabbits

and foxes

Bird feeder, seasonal pond, bat boxes x2 and a meadow area

area and

bird box x1

Bulbs have been added to all tree circles across the site. daffofils, bluebells and snowdrops

Small woodland copse with a variety of wildlife

Bird boxes x2 and bat box

Bird boxes x2

pond

snakes, slow

worms and various

invertebrates

bird feeder,

composting

area

Grassy area with foxes and other mammals. lots of birds

with various

wildlife, foxes have

been seen as well

as Roe Deer

nesting

with various

wildlife and

orchids, bat box

and bird boxes