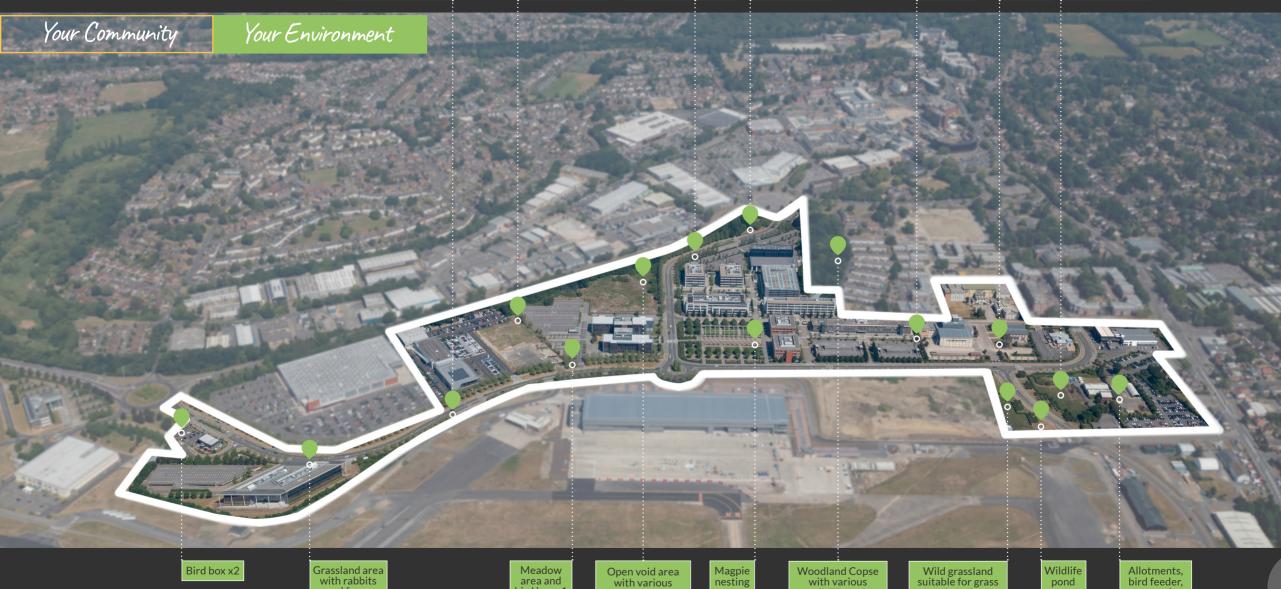

Headgerow has been cut back and an inner hedgerow created for a wildlife corridor

with rabbits

and foxes

Bird feeder, seasonal pond, bat boxes x2 and a meadow area

area and

bird box x1

Bulbs have been added to all tree circles across the site. daffofils, bluebells and snowdrops

Small woodland copse with a variety of wildlife

Bird boxes x2 and bat box

Bird boxes x2

pond

snakes, slow

worms and various

invertebrates

bird feeder,

composting

area

Grassy area with foxes and other mammals. lots of birds

with various

wildlife, foxes have

been seen as well

as Roe Deer

nesting

with various

wildlife and

orchids, bat box

and bird boxes