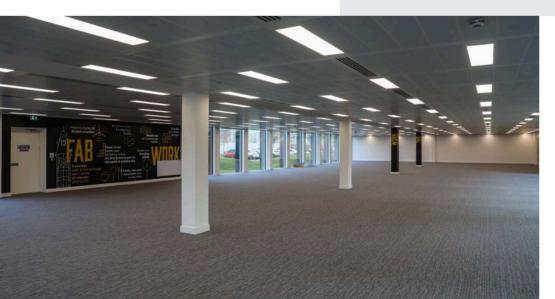

EPC rating B.
BREEAM in use

VRF air conditioning system

Raised access floors

LED lighting

Metal plank suspended ceilings

Open plan office layout

New carpets throughout

31 car park spaces 1:265 sq ft

# Ground floor offices at Farnborough Business Park

Pinehurst 2 is an architecturally striking office building prominently positioned at the heart of Farnborough Business Park.

The ground floor office space has been recently refurbished and is accessed via a prestigious triple height reception area. The open plan floorplate has full height glazing with stunning views across the Heritage Square.