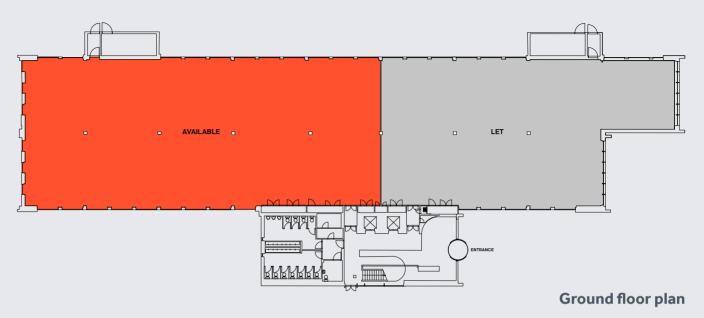

#### Accommodation

| Floor  | sq ft | sq m |
|--------|-------|------|
| Ground | 8,330 | 774  |

FLUOR.

aetna

**SIEMENS** 

valiant

COSTA

Yoga and fitness classes