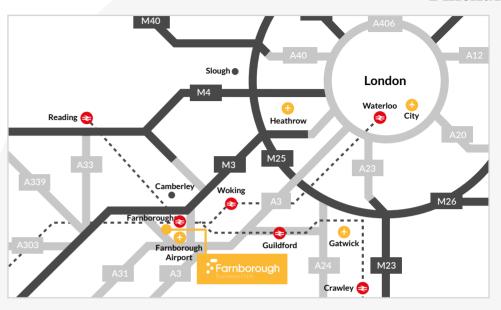

### **Exceptional Connectivity**

Farnborough Business Park's strategic location makes it one of the best connected business parks in the UK.

Situated minutes from the M3 motorway and with direct rail links to London Waterloo, Reading & Gatwick Airport; A courtesy bus provides frequent services to the park from both Farnborough Main and Farnborough North train stations.

#### **SAT NAV: GU147BF**

| Camberley       | 5 miles  |
|-----------------|----------|
| Fleet           | 5 miles  |
| Guildford       | 13 miles |
| Basingstoke     | 18 miles |
| Reading         | 24 miles |
| London Heathrow | 25 miles |
| Central London  | 40 miles |
| London Gatwick  | 48 miles |

By road