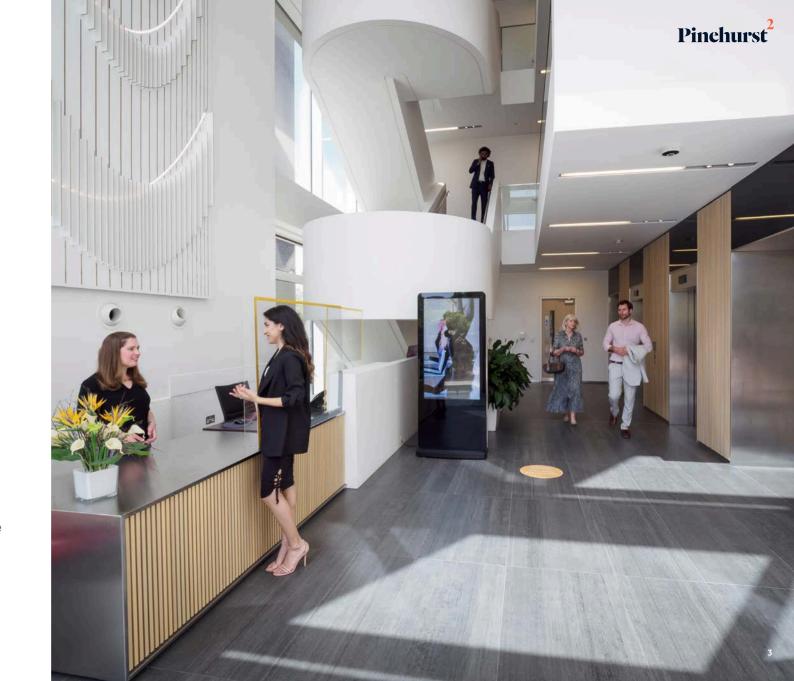

# Ground floor offices at Farnborough Business Park

Pinehurst 2 is an architecturally striking office building prominently positioned at the heart of Farnborough Business Park.

The ground floor office space has been recently refurbished and is accessed via a prestigious triple height reception area. The open plan floorplate has full height glazing with stunning views across the Heritage Square.