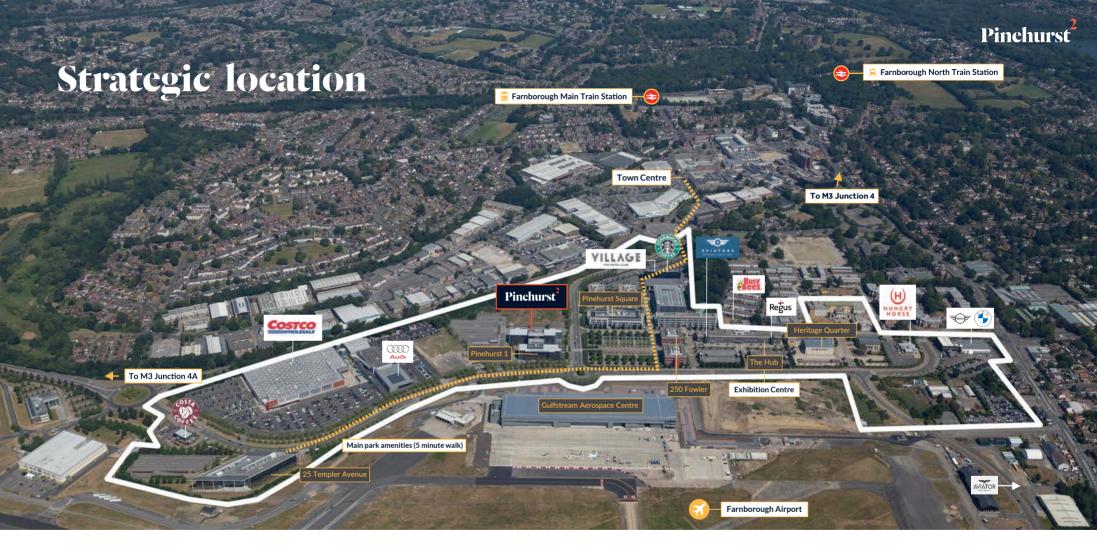

# Ground floor offices at Farnborough Business Park

Pinehurst 2 is an architecturally striking office building prominently positioned at the heart of Farnborough Business Park.

The ground floor office space has been recently refurbished and is accessed via a prestigious triple height reception area. The open plan floorplate has full height glazing with stunning views across the Heritage Square.

The park is easily accessible by car as well as by public transport with a shuttle bus service to Farnborough main and north railway station as well as being an 8 minute walk to the town centre.

### **Exceptional Connectivity**

Farnborough Business Park's strategic location makes it one of the best connected business parks in the UK.

Situated minutes from the M3 motorway and with direct rail links to London Waterloo, Reading & Gatwick Airport; A courtesy bus provides frequent services to the park from both Farnborough Main and Farnborough North train stations.