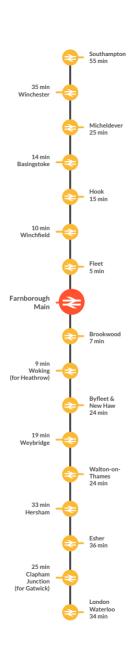

### **Exceptional Connectivity**

Farnborough Business Park's strategic location makes it one of the best connected business parks in the UK.

Situated minutes from the M3 motorway and with direct rail links to London Waterloo, Reading & Gatwick Airport; A courtesy bus provides frequent services to the park from both Farnborough Main and Farnborough North train stations.